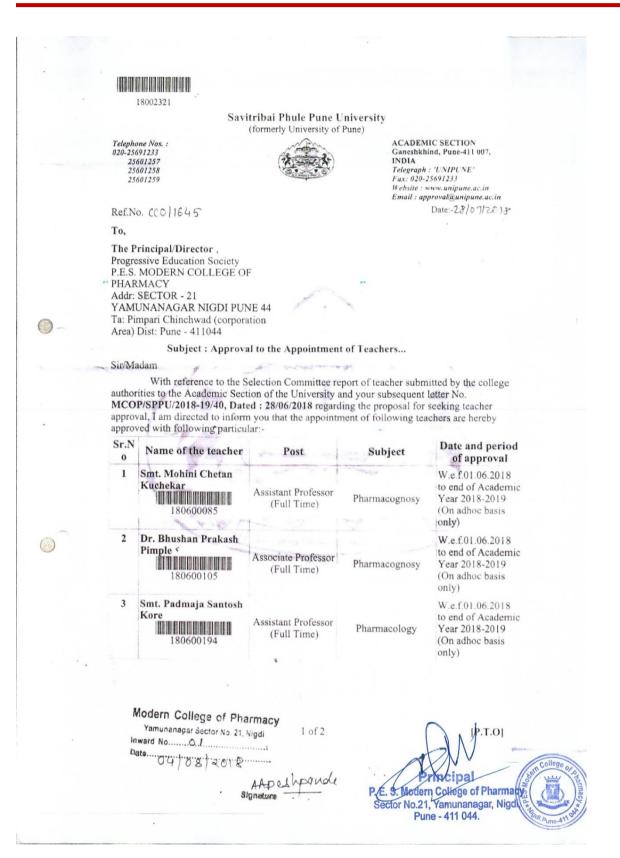

Progressive Education Society's Modern College of Pharmacy, Nigdi, Pune 411044

Progressive Education Society's Modern College of Pharmacy, Nigdi, Pune 411044

17001442 Savitribai Phule Pune University (tormerly University of Pune) ACADEMIC SECTION Ganeshkhind, Pune-411 007, INDIA Telegraph : 'UNIPUNE' Fax: 020-25691233 Website : wows.unipune.ac.in Email : approval@unipune.ac.in Telephone Nos. : 020-25691233 25601257 25601258 25601259 大王子 Date:- (0/ (1/17 Ref.No.C cc (2257 To, The Principal/Director, Progressive Education Society P.E.S. MODERN COLLEGE OF PHARMACY Addr: SECTOR - 21, YAMUNANAGAR, NIGDI, PUNE 44 Ta: Pimpari Chinchwad (corporation Area) Dist: Pune Subject : Approval to the Appointment of Teachers... Sir/Madam With reference to the Selection Committee report of teacher submitted by the college With reference to the Selection Committee report of reacter submittee of the one content authorities to the Academic Section of the University and your subsequent letter No. MCOP/SPU/2017-18/26, Dated : 23/06/2017 regarding the proposal for seeking teacher approval, I am directed to inform you that the appointment of following teachers are hereby approved with following particular: Sr.No Name of the teacher Date and period Post Subject of approval Dr. Vitthal Vishram 1 Associate Professor W.e.f01.06.2017 Chopde M.Pharm. Quality (Full Time - PG) Assurance 170600140 Atul Anand Phatak 2 Dr. Professor W.e.f01.06.2017 Pharmaceutics (Full Time - PG) 170600142 Dr. Smita Sachin 3 Professor Pimple W.e.f01.06.2017 Quality Assurance (Full Time - PG) 170600149 Ms. Nikita Maruti 4 Gaikwad 170600207 Assistant Professor M.Pharm. Quality W.e.f 01.06.2017 (Full Time - PG) Assurance NA The above said approval is issued on the basis of the certificate issued by the college [P.T.O] 5 Principal Adern College of Pharmacy ector No.21, Yamunanagar, Nigdi, Pune - 411 044