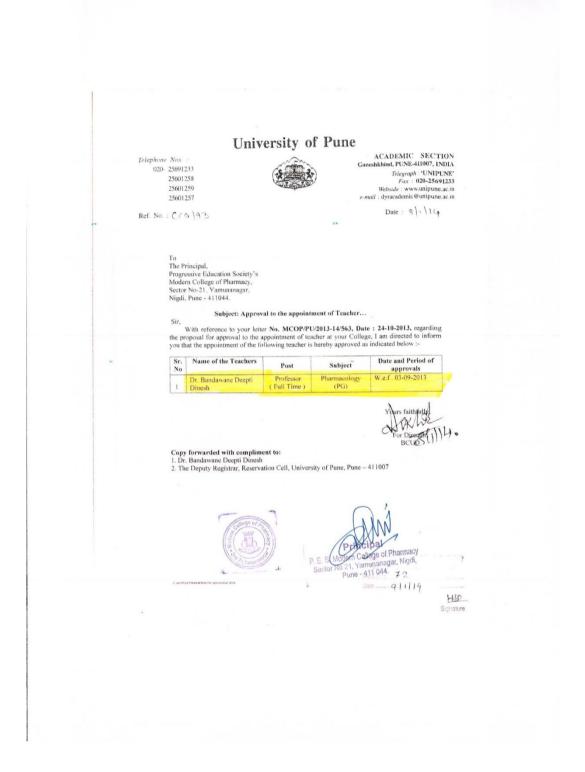

#### PERMANENT FACULTY MEMEBRS AS PER ROSTER Till 2017-2018

| Sr.<br>No. | Name               | Subject                             | Post            | Sanctioned & Approved w.e.f. |
|------------|--------------------|-------------------------------------|-----------------|------------------------------|
| 1          | Dr. P.D. Chaudhari | Principal                           | Principal       | 19-11-2008                   |
| 2          | Dr. S.B. Jadhav    | Pharmaceutical Chemistry            | Professor       | 03-09-2013                   |
| 3          | Dr. A.A. Phatak    | Pharmaceutics                       | Professor       | 01-06-2017                   |
| 4          | Dr. D.D. Bandawane | Pharmacology                        | Professor       | 03-09-2013                   |
| 5          | Dr. S.S. Pimple    | Pharmaceutics                       | Professor       | 01-06-2017                   |
| 6          | Dr. K.S. Shaikh    | Pharmaceutical Quality<br>Assurance | Asso. Professor | 03-09-2013                   |
| 7          | Dr. U.C. Galgatte  | Pharmaceutics                       | Asso. Professor | 26-06-2020                   |
| 8          | Dr. S.S. Nipate    | Pharmacology                        | Asso. Professor | 01-06-2017                   |
| 9          | Dr. B.P. Pimple    | Pharmacognosy                       | Asst. Professor | 18-01-2008                   |
| 10         | Dr. V.V. Chopade   | Pharmaceutical Chemistry            | Asso. Professor | 01-06-2017                   |
| 11         | Dr. A.R. Balap     | Pharmaceutical Chemistry            | Asst. Professor | 18-01-2008                   |
| 12         | Dr. M.T. Harde     | Pharmaceutical Chemistry            | Asst. Professor | 21-07-2008                   |
| 13         | Dr. K.S. Kakad     | Pharmacognosy                       | Asst. Professor | 03-09-2013                   |
| 14         | Dr. P.M. Patil     | Pharmaceutical Chemistry            | Asst. Professor | 07-04-2010                   |
| 15         | Dr. A.S. Tapkir    | Pharmaceutical Chemistry            | Asst. Professor | 07-04-2010                   |
| 16         | Dr. S.Y. Chaudhari | Pharmaceutical Quality<br>Assurance | Asst. Professor | 03-09-2013                   |
| 17         | Dr. N. M. Gaikwad  | Pharmaceutical Quality<br>Assurance | Asst. Professor | 01-06-2017                   |
| 18         | Dr. A.G. More      | Pharmaceutics                       | Asst. Professor | 01-08-2017                   |