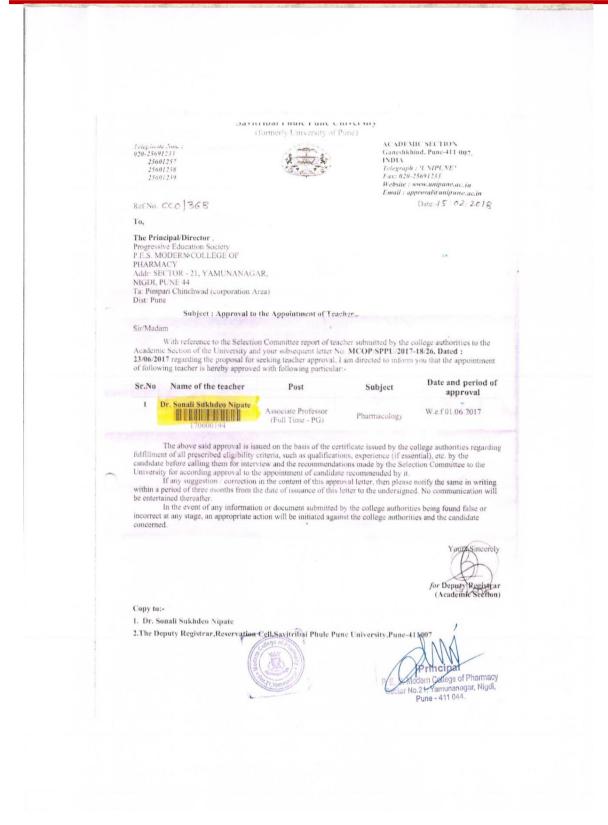

Jaynerbarr nuic rune entreisny (formerly University of Pune) 1 etepione Nos. 020-25691233 25601257 25601258 25601259 ACADEMIC SECTION Ganeshkhind, Pune-411 007. INDIA INDIA Telegraph : 'UNIPUNE' Fax: 020-25691233 Website : soww.unipune.ac.in Email : approval@unipune.ac.in Date: 15 02 2018 Ref. No. CCO 368 To, The Principal/Director Progressive Education Society P.E.S. MODERN COLLEGE OF PHARMACY Addr: SECTOR - 21, YAMUNANAGAR, NIGDI, PUNE 44 Ta: Pimpari Chinchwad (corporation Area) Dist: Pune Subject : Approval to the Appointment of Teacher... Sir/Madam With reference to the Selection Committee report of teacher submitted by the college authorities to the Academic Section of the University and your subsequent letter No. MCOP/SPPU/2017-18/26, Dated : 23/06/2017 regarding the proposal for seeking teacher approval, I am directed to inform you that the appointment of following teacher is hereby approved with following particular:-Date and period of Sr.No Name of the teacher Post Subject approval Dr. Sonafi Sukhdeo Nipate 1 Associate Professor W.e.f 01.06.2017 Pharmacology (Full Time - PG) 170600194 The above said approval is issued on the basis of the certificate issued by the college authorities regarding fulfillment of all prescribed eligibility criteria, such as qualifications, experience (if essential), etc. by the candidate before calling them for interview and the recommendations made by the Selection Committee to the University for according approval to the appointment of candidate recommended by it. If any suggestion / correction in the content of this approval letter, then please notify the same in writing within a period of three months from the date of issuance of this letter to the undersigned. No communication will be entertained thereafter. be entertained thereafter. In the event of any information or document submitted by the college authorities being found false or incorrect at any stage, an appropriate action will be initiated against the college authorities and the candidate concerned. our Sincerely for Deputy Registrar (Academic Section) Copy to:-1. Dr. Sonali Sukhdeo Nipate 2. The Deputy Registrar, Reservation Cell, Savitribai Phule Pune University, Pune-41100 Principal ern Cellege of Pharmacy or No.21, Yamunanagar, Nigdi, Pune - 411 044.