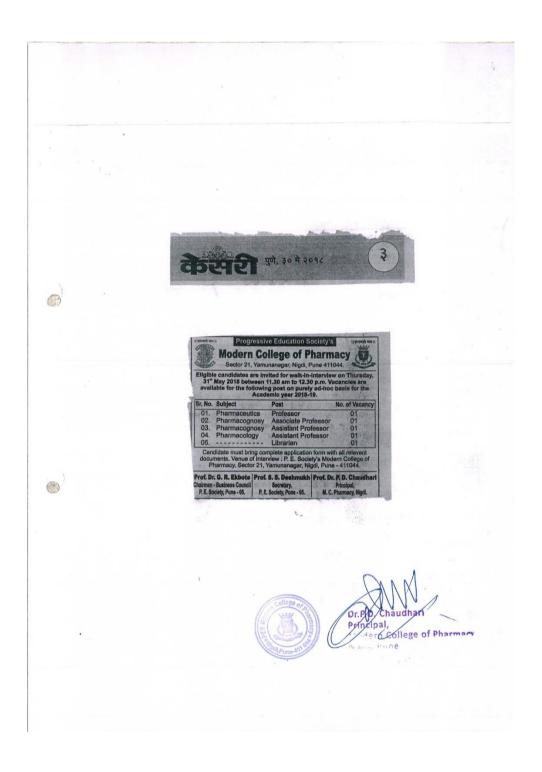

rm<br>par šector No. 2: Ngd<br>76 4<br>2019<br>2019<br>Sign: | PERVICE PRINCIPAL                                                                                                                                                                   | armacy<br>Nigdi, |

Index of Approval Letters of permanent faculty members A.Y.2018-19







Index of Approval Letters of permanent faculty members A.Y.2018-19

Progressive Education Society's Modern College of Pharmacy, Nigdi, Pune 411044







Index of Approval Letters of permanent faculty members A.Y.2018-19







Index of Approval Letters of permanent faculty members A.Y.2018-19







Index of Approval Letters of permanent faculty members A.Y.2018-19









Approval letters of Ad-hoc faculty members (Newly appointed) for the A.Y. 2018-19



Index of Approval Letters of Ad-hoc (Newly Appointed) faculty members A.Y.2018-19

Progressive Education Society's Modern College of Pharmacy, Nigdi, Pune 411044





| Se<br>i. Dr. P. D | CONCERCION AND INCOME.  | Phule Pune University, Pune & Appro                                                                                              | oved under <u>Section (2</u>                          |                                                          |               |
|-------------------|-------------------------|----------------------------------------------------------------------------------------------------------------------------------|-------------------------------------------------------|----------------------------------------------------------|---------------|
|