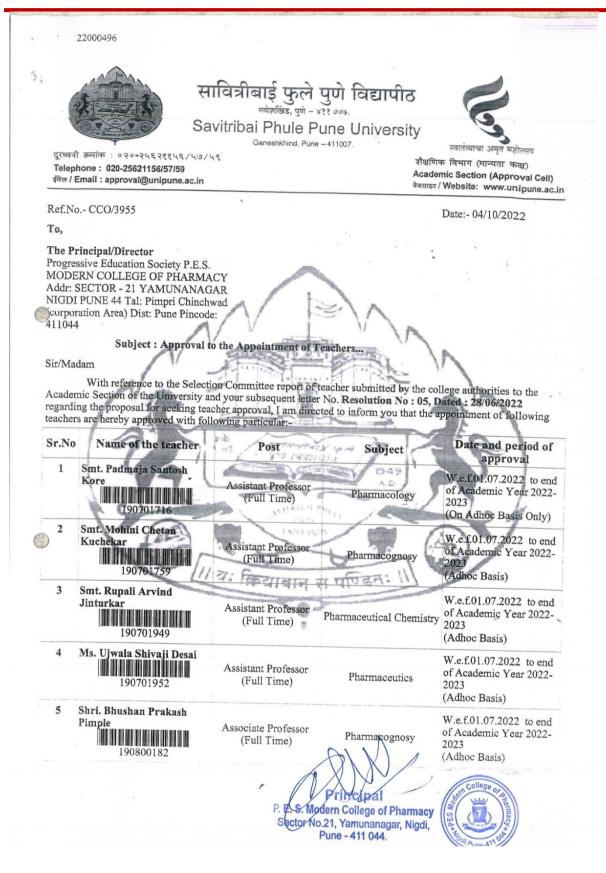

Progressive Education Society's Modern College of Pharmacy, Nigdi, Pune 411044

Progressive Education Society's Modern College of Pharmacy, Nigdi, Pune 411044

17001442 Savitribai Phule Pune University (tormerly University of Pune) ACADEMIC SECTION Ganeshkhind, Pune-411 007, INDIA Telegraph : 'UNIPUNE' Fax: 020-25691233 Website : wows.unipune.ac.in Email : approval@unipune.ac.in Telephone Nos. : 020-25691233 25601257 25601258 25601259 大王子 Date:- (0/ (1/17 Ref.No.C cc (2257 To, The Principal/Director, Progressive Education Society P.E.S. MODERN COLLEGE OF PHARMACY Addr: SECTOR - 21, YAMUNANAGAR, NIGDI, PUNE 44 Ta: Pimpari Chinchwad (corporation Area) Dist: Pune Subject : Approval to the Appointment of Teachers... Sir/Madam With reference to the Selection Committee report of teacher submitted by the college With reference to the Selection Committee report of reacter submittee of the one content authorities to the Academic Section of the University and your subsequent letter No. MCOP/SPU/2017-18/26, Dated : 23/06/2017 regarding the proposal for seeking teacher approval, I am directed to inform you that the appointment of following teachers are hereby approved with following particular: Sr.No Name of the teacher Date and period Post Subject of approval Dr. Vitthal Vishram 1 Associate Professor W.e.f01.06.2017 Chopde M.Pharm. Quality (Full Time - PG) Assurance 170600140 Atul Anand Phatak 2 Dr. Professor W.e.f01.06.2017 Pharmaceutics (Full Time - PG) 170600142 Dr. Smita Sachin 3 Professor Pimple W.e.f01.06.2017 Quality Assurance (Full Time - PG) 170600149 Ms. Nikita Maruti 4 Gaikwad 170600207 Assistant Professor M.Pharm. Quality W.e.f 01.06.2017 (Full Time - PG) Assurance NA The above said approval is issued on the basis of the certificate issued by the college [P.T.O] 5 Principal Adern College of Pharmacy ector No.21, Yamunanagar, Nigdi, Pune - 411 044