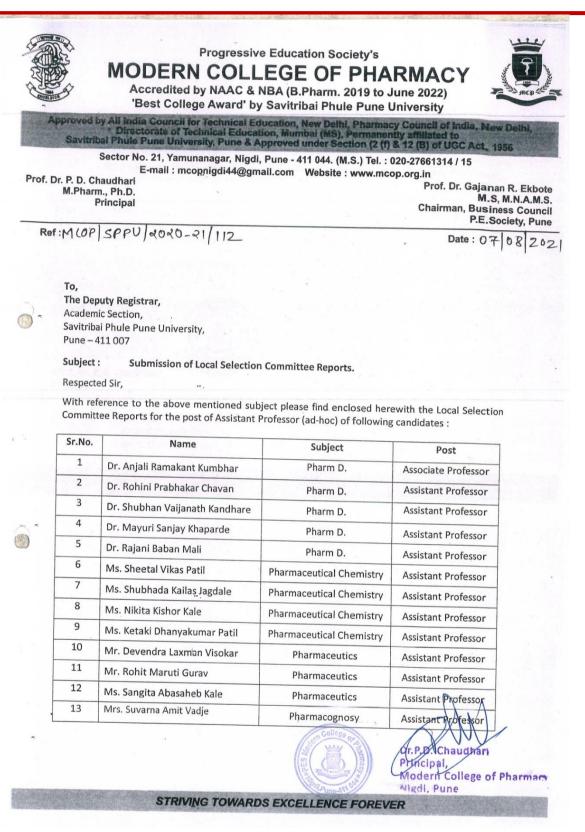

MODERN COLLEGE OF PHARMACY Sector No. 21, Yamunanagar, Nigdi, Pune - 411 044.

1

(Accredited by NBA & NAAC) URL : www.mcop.org.in , Email - <u>mcopnigdi44@gmail.com</u>

**2.4.1** Percentage of full - time teachers against sanctioned posts during the last five years

### **INDEX**

| Sr. No. | Criterion No   | Name of the documents                                                                                                                  |
|---------|----------------|----------------------------------------------------------------------------------------------------------------------------------------|
| 1       | 2.4.1.1<br>(1) | Sanctioned letters indicating<br>no of posts sanctioned by<br>the competent authority<br>(including by Management<br>sanctioned posts) |
| 2       | 2.4.1.1<br>(2) | Other relevant document to<br>support the claim –<br>Teaching list last five years                                                     |