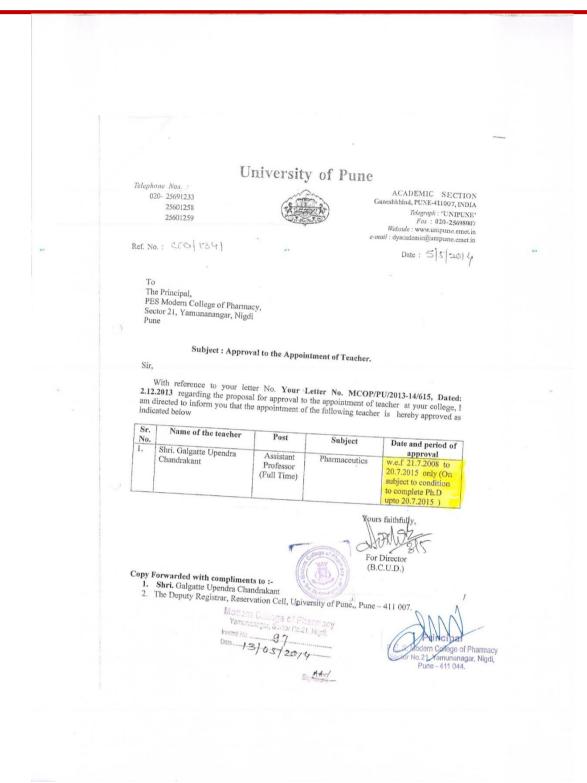

Progressive Education Society's Modern College of Pharmacy, Nigdi, Pune 411044

Progressive Education Society's Modern College of Pharmacy, Nigdi, Pune 411044

Savitribai Phule Pune University (Formerly University of Pune) Telephone Nos. : ACADEMIC SECTION 020 - 25691233 Ganeshkhind, Pune - 411007, INDIA 25601258 Telegraph : 'UNIPUNE' 25601259 Fax: 020-25691233 25601257 Website : www.unipune.ac.in E-mail : approval@unipune.ac.in Ref. No. : CCO/ 1109 Date: 05/07/2024 To, The Principal, Progressive Education Society's, Modern College of Pharmacy, Sector No. 21, Yamunanagar, Nigadi, Pune - 411 044. Subject : Approval to the appointment of Shri. Upendra Chandrakant Galgatte. Reference: Our letter no. MCOP/SPPU/2021-22/07, dated- 03/06/2021. Sir, Shri. Upendra Chandrakant Galgatte was given conditional approval as an Assistant Professor in the subject of Pharmaceutics under the Faculty of Pharmacy vide this office letter no. CCO/1341, dated 05/05/2014. It may please be noted that since he/she has completed Ph.D. degree in Pharmaceutical Science under the Faculty of Science and Technology on 26/06/2020 and fulfilled the condition. Hence approval date of Dr. Upendra Chandrakant Galgatte is 26/06/2020. This letter is issued as per Gazette of India published on 6th January 2016 and Circular No. CCO/1361 published on the university website. Yours, Ratigain (M. V. Rasave) Deputy Registrar, Academic Section Copy to:-1. Dr. Upendra Chandrakant Galgatte, Modern College of Pharmacy, Yamunanagar, Nigadi, Pun 2. Dy. Registrar, Reservation Cell, Savitribai Phule Pune University, Pune - 411 007. Modern Collec Yamu 7 201 Inward No. 01 Date: 07/07/202 ge of Pharmacy Sector No.21, Yamunanagar, Nigdi, Pune - 411 044