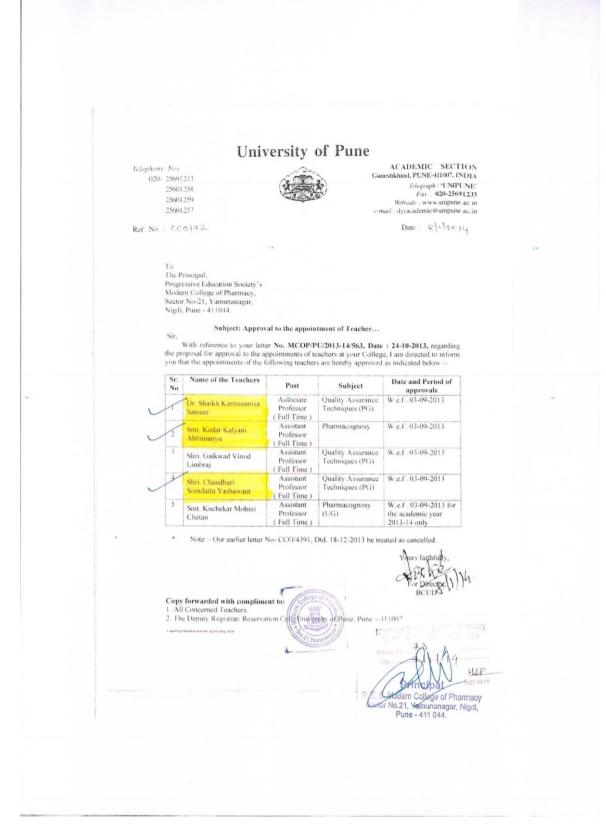

University of Pune Telephone Nos. ACADEMIC SECTION Ganeshkhind, PUNE-411007, INDIA 020- 25691233 25601258 Telegraph : 'UNIPUNE' Fax : 020-25698007 Website : www.unipune.ernet.in e-mail : dyracademic@unipune.ernet.in 25601259 Ref. No. C Co/ 7g2 Date : 14-1-09 To, The Secretary Progressive Education Society's Modern College of Pharmacy Nigdi, Shivajinagar, Pune-411 005 Sub : Approval to the appointment of Shri. Chaudhari Pravin D. as a Principal Ref: No. PES/2748/2008-09. Dated 04/12/2008 Sir.\* With reference to your letter mentioned above. I am directed to inform you that the appointment of Shri. Chaudhari Pravin D. is approved as a Principal, W.e.f. 19.11.2008 at Progressive Education Society's, Modern College of Pharmacy Yamunanagar, Nigdi, Pune-411 044 Please note. Your faithfully, center . Dy. Registrar (Academic) Copy to : 1)The Principal, Progressive Education Society's Modern College of Pharmacy Nigdi, Yamunanagar, Pune-411 044. 2)Shri. Chaudhari Pravin D. 3) The Controller of Examinations 4) The Dy. Registrar (Reservation) 4) The Dy. Registrar (Reservation) 5) The Asstt. Registrar, (Election Unit) (Controller of Controller of Control Principal Modern College of Pharmacy or No.21, Yamunanagar, Nigdi, Pune - 411 044.