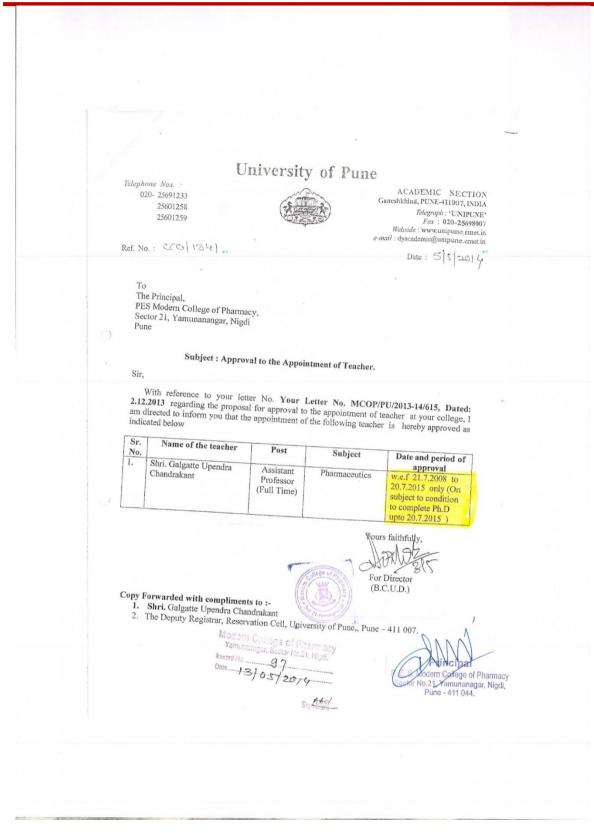

Progressive Education Society's Modern College of Pharmacy, Nigdi, Pune 411044

Progressive Education Society's Modern College of Pharmacy, Nigdi, Pune 411044

Savitribai Phule Pune University (Formerly University of Pune) Telephone Nos. : ACADEMIC SECTION 020 - 25691233 Ganeshkhind, Pune - 411007, INDIA 25601258 Telegraph : 'UNIPUNE' 25601259 Fax: 020-25691233 25601257 Website : www.unipune.ac.in E-mail : approval@unipune.ac.in Ref. No. : CCO/ 1109 Date: 05/07/2024 To, The Principal, Progressive Education Society's, Modern College of Pharmacy, Sector No. 21, Yamunanagar, Nigadi, Pune - 411 044. Subject : Approval to the appointment of Shri. Upendra Chandrakant Galgatte. Reference: Our letter no. MCOP/SPPU/2021-22/07, dated- 03/06/2021. Sir, Shri. Upendra Chandrakant Galgatte was given conditional approval as an Assistant Professor in the subject of Pharmaceutics under the Faculty of Pharmacy vide this office letter no. CCO/1341, dated 05/05/2014. It may please be noted that since he/she has completed Ph.D. degree in Pharmaceutical Science under the Faculty of Science and Technology on 26/06/2020 and fulfilled the condition. Hence approval date of Dr. Upendra Chandrakant Galgatte is 26/06/2020. This letter is issued as per Gazette of India published on 6th January 2016 and Circular No. CCO/1361 published on the university website. Yours, Ratigain (M. V. Rasave) Deputy Registrar, Academic Section Copy to:-1. Dr. Upendra Chandrakant Galgatte, Modern College of Pharmacy, Yamunanagar, Nigadi, Pun 2. Dy. Registrar, Reservation Cell, Savitribai Phule Pune University, Pune - 411 007. Modern Collec Yamu 7 201 Inward No. 01 Date: 07/07/202 ge of Pharmacy Sector No.21, Yamunanagar, Nigdi, Pune - 411 044