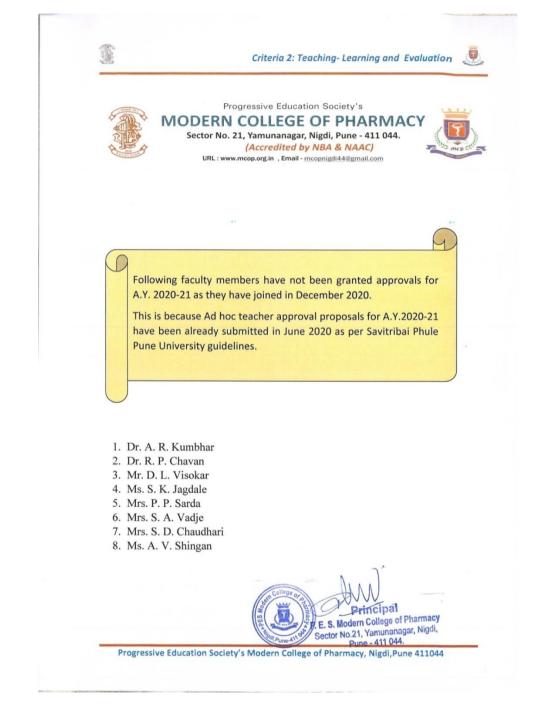

>s to inform the University if |

Principal (Academ P. E. S. Modern College of Pharmacy Sector No.21, Yamunanagar, Nigdi, Pune - 411 044

Index of Approval Letters of Ad-hoc (continuation) faculty members A.Y.2020-21

Progressive Education Society's Modern College of Pharmacy, Nigdi, Pune 411044





21004750 Copy to:-1. All Concerned Teachers 2. Assistant Registrar, Reservation Cell, Savitribai Phule Pune University, Pune-411 007  $\bigcirc$ meipal P. E. S Modern College of Pharmacy Sector No.21, Yamunanagar, Nigdi, Pune - 411 044. 2 of 2 Index of Approval Letters of Ad-hoc (continuation) faculty members A.Y.2020-21

Progressive Education Society's Modern College of Pharmacy, Nigdi, Pune 411044









## Approval letters of Ad-hoc faculty members (Newly appointed) for the A.Y. 2020-21



Index of Approval Letters of Ad-hoc (New Appointed) faculty members A.Y.2020-21

Sanctioned Post Index





# Approval letters of faculty members for A. Y. 2019-20

Approval letters of faculty members for the A. Y. 2019-20

- Approval letters of permanent faculty members as per <u>Roster before A.Y. 2017-18</u>
- Approval letters of Ad-hoc faculty members (Newly appointed) for the A.Y. 2019-20







| HA AT      |                                                                   | Accredited by NAAC &<br>DST FIST Funded Coll<br>ege Award' by Savitribai Ph