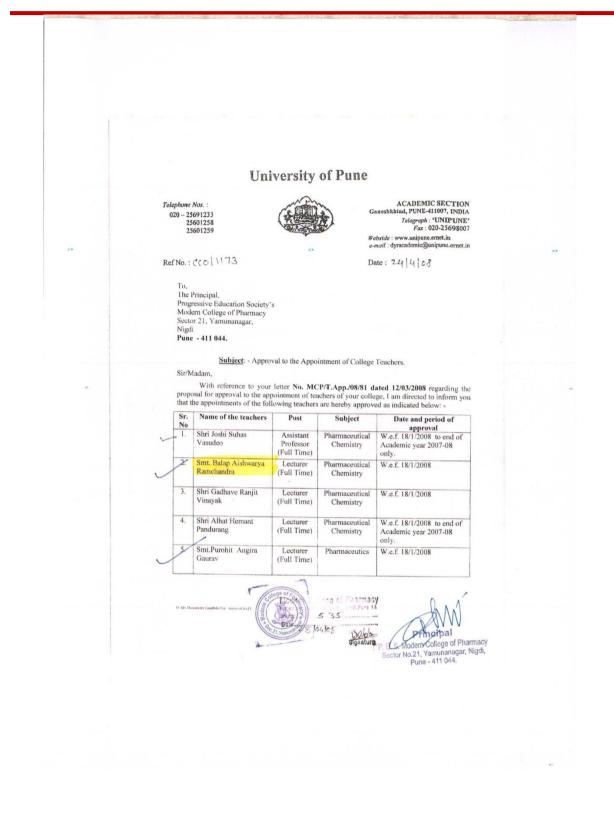

University of Pune Telephone Nos. ACADEMIC SECTION Ganeshkhind, PUNE-411007, INDIA 020- 25691233 25601258 Telegraph : 'UNIPUNE' Fax : 020-25698007 Website : www.unipune.ernet.in e-mail : dyracademic@unipune.ernet.in 25601259 Ref. No. C Co/ 7g2 Date : 14-1-09 To, The Secretary Progressive Education Society's Modern College of Pharmacy Nigdi, Shivajinagar, Pune-411 005 Sub : Approval to the appointment of Shri. Chaudhari Pravin D. as a Principal Ref: No. PES/2748/2008-09. Dated 04/12/2008 Sir.\* With reference to your letter mentioned above. I am directed to inform you that the appointment of Shri. Chaudhari Pravin D. is approved as a Principal, W.e.f. 19.11.2008 at Progressive Education Society's, Modern College of Pharmacy Yamunanagar, Nigdi, Pune-411 044 Please note. Your faithfully, center . Dy. Registrar (Academic) Copy to : 1)The Principal, Progressive Education Society's Modern College of Pharmacy Nigdi, Yamunanagar, Pune-411 044. 2)Shri. Chaudhari Pravin D. 3) The Controller of Examinations 4) The Dy. Registrar (Reservation) 4) The Dy. Registrar (Reservation) 5) The Asstt. Registrar, (Election Unit) (Controller of Controller of Control Principal Modern College of Pharmacy or No.21, Yamunanagar, Nigdi, Pune - 411 044.