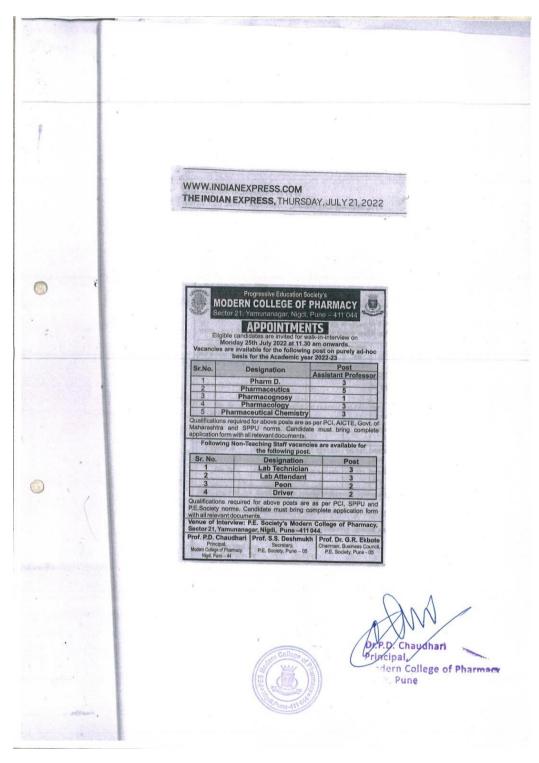

# Approval letters of faculty members for A. Y. 2022-23

Approval letters of faculty members for the A. Y. 2022-23

- Approval letters of permanent faculty members as per <u>Roster before A.Y. 2017-18</u>
- Approval letters of Ad-hoc faculty members (Continuation of Approval ) for the A.Y. 2022-23
- Approval letters of Ad-hoc faculty members (Newly appointed) for the A.Y. 2022-23