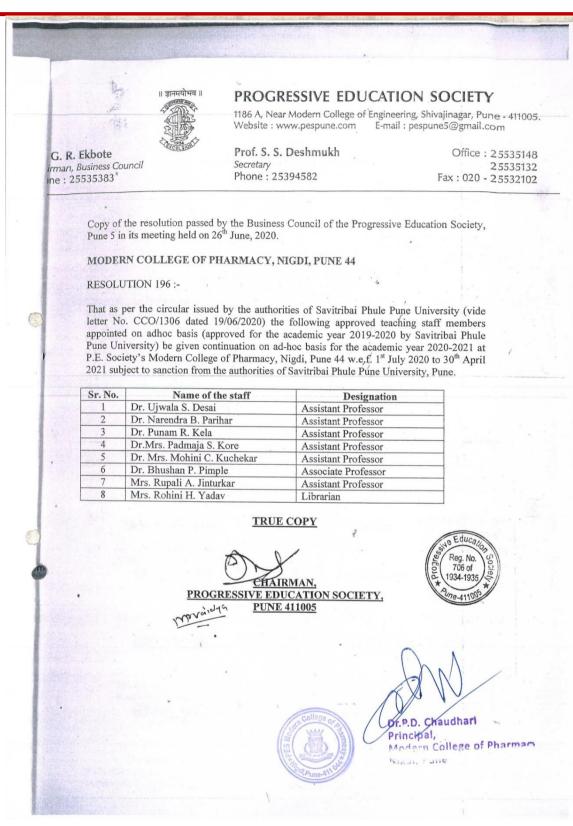

|                                            | Librarian                                                                                          |
|       | 7 8                                              | INITS. RONINI Harishchandra fadav                                                                                                                                                                |                                            |                                                                                                    |

Index of Approval Letters of Ad-hoc (continuation) faculty members A.Y.2020-21

Progressive Education Society's Modern College of Pharmacy, Nigdi, Pune 411044







Index of Approval Letters of Ad-hoc (continuation) faculty members A.Y.2020-21

Progressive Education Society's Modern College of Pharmacy, Nigdi, Pune 411044





|      |                                                     |                                                                                                                                                                           | ~                                                                 |                                                                                         |