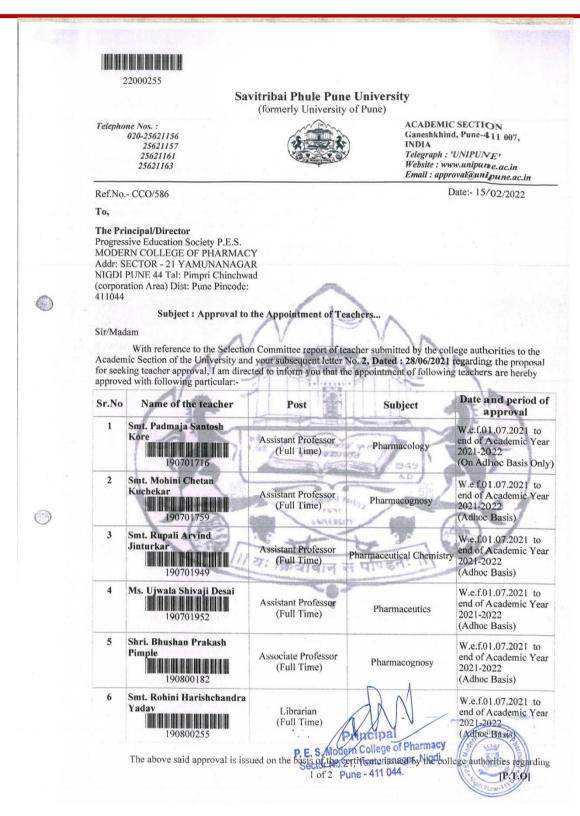

Progressive Education Society's Modern College of Pharmacy, Nigdi, Pune 411044

Progressive Education Society's Modern College of Pharmacy, Nigdi, Pune 411044

17001442 Savitribai Phule Pune University (tormerly University of Pune) ACADEMIC SECTION Ganeshkhind, Pune-411 007, INDIA Telegraph : 'UNIPUNE' Fax: 020-25691233 Website : wows.unipune.ac.in Email : approval@unipune.ac.in Telephone Nos. : 020-25691233 25601257 25601258 25601259 大王子 Date:- (0/ (1/17 Ref.No.C cc (2257 To, The Principal/Director, Progressive Education Society P.E.S. MODERN COLLEGE OF PHARMACY Addr: SECTOR - 21, YAMUNANAGAR, NIGDI, PUNE 44 Ta: Pimpari Chinchwad (corporation Area) Dist: Pune Subject : Approval to the Appointment of Teachers... Sir/Madam With reference to the Selection Committee report of teacher submitted by the college With reference to the Selection Committee report of reacter submittee of the one content authorities to the Academic Section of the University and your subsequent letter No. MCOP/SPU/2017-18/26, Dated : 23/06/2017 regarding the proposal for seeking teacher approval, I am directed to inform you that the appointment of following teachers are hereby approved with following particular: Sr.No Name of the teacher Date and period Post Subject of approval Dr. Vitthal Vishram 1 Associate Professor W.e.f01.06.2017 Chopde M.Pharm. Quality (Full Time - PG) Assurance 170600140 Atul Anand Phatak 2 Dr. Professor W.e.f01.06.2017 Pharmaceutics (Full Time - PG) 170600142 Dr. Smita Sachin 3 Professor Pimple W.e.f01.06.2017 Quality Assurance (Full Time - PG) 170600149 Ms. Nikita Maruti 4 Gaikwad 170600207 Assistant Professor M.Pharm. Quality W.e.f 01.06.2017 (Full Time - PG) Assurance NA The above said approval is issued on the basis of the certificate issued by the college [P.T.O] 5 Principal Adern College of Pharmacy ector No.21, Yamunanagar, Nigdi, Pune - 411 044