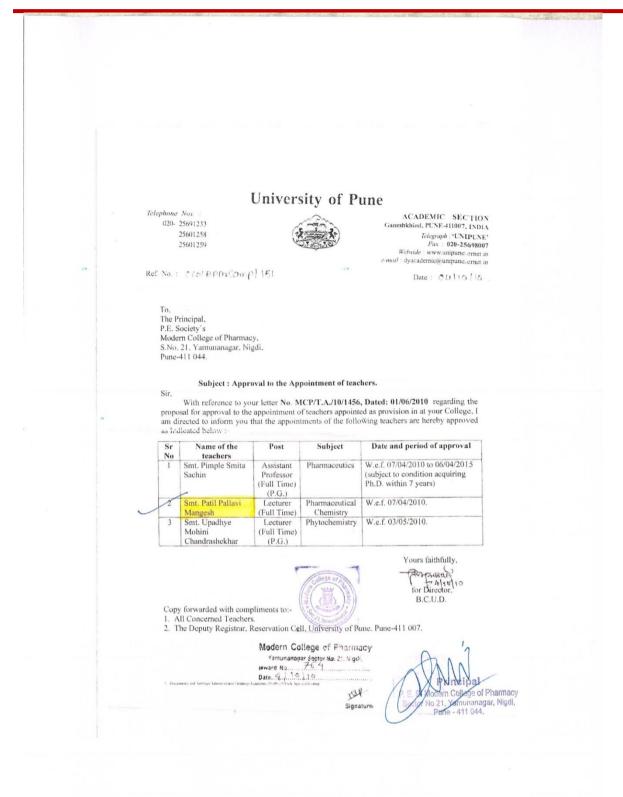

Progressive Education Society's Modern College of Pharmacy, Nigdi, Pune 411044

Smt. Patil Pallavi Mangesh Lecturer (Full Time) Pharmaceutics W.e.f. 21/7/2008 to the end of Academic Year 2008-09. Lecturer Pharmaceutical W.e.f. 21/7/2008. Chemistry Smt. Harde Minal Teiram (Full Time) <3 Yours faithfully, atente For Director B.C.U.D. Copy forwarded with compliments to : All Concerned Teachers.
 The Deputy Registrar, Reservation Cell, University of Pune, Pune-411 007. ern College of Pharmacy 21, Yamunanagar, Nigdi, or No.21, Yamu Pune - 411 044.